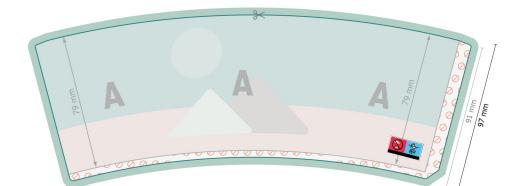

## Cardboard Cups, 200 ml

237 mm

243 mm

Dataformat (incl. 3 mm bleed):

24,3 x 9,7 cm

Trimmed size:

23,7 x 9,1 cm

bleed:

3 mm

Safety margin:

4 mm

Maintaining space between the text/information and the edge of the trimmed format prevents undesirable cuts.

## Please note:

Allow for trim allowance and safety margin according to instructions.

Arrange background graphics, images or graphics up to the edge of the data format.

Tolerances may occur during production due to cutting, punching and folding processes.