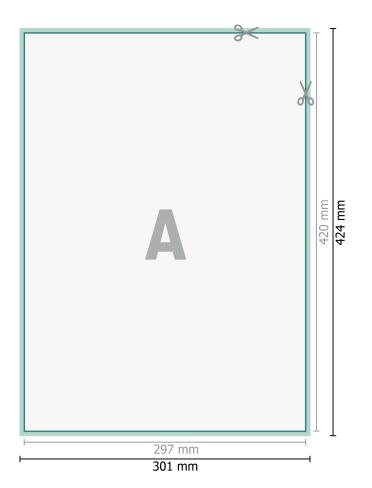

### Flyers & Leaflets, A3

Dataformat (incl. 2 mm bleed): 30,1 x 42,4 cm

bleed: 2 mm

Trimmed size: 29,7 x 42 cm

**Safety margin:** 4 mm Maintaining space between the text/information and the edge of the trimmed format prevents undesirable cuts.

### **Explanation of symbols**

Bleed

- Reading direction
- Here Trimmed size
- ⊢ Data format

 We will cut/perforate your product here