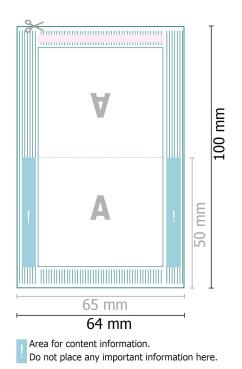

## Sugar sachets

Horizontal sealing area: limited printability

Data format:

6,4 x 10 cm

Trimmed size (closed):

6,5 x 5 cm

Safety margin:

4 mm

Maintaining space between the text/information and the edge of the trimmed format prevents undesirable cuts.