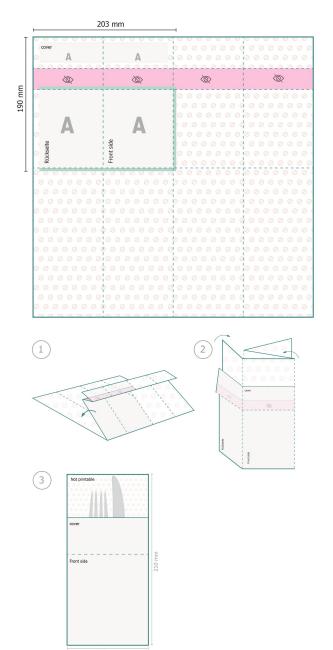

## Cutlery pouches (airlaid), 10 x 21 cm

10 x 21 cm

**Data format:** 20,3 x 19 cm

bleed: 3 mm

Safety margin:

4 mm Maintaining space between the text/information and the edge of the trimmed format prevents undesirable cuts.

#### **Explanation of symbols**

Not printable

#### Please note:

Allow for trim allowance and safety margin according to instructions.

Arrange background graphics, images or graphics up to the edge of the data format. Tolerances may occur during production due to cutting, punching and folding processes. Printing data: Instructions and templates can be found under the menu item *Printing data* at **www.onlineprinters.com**