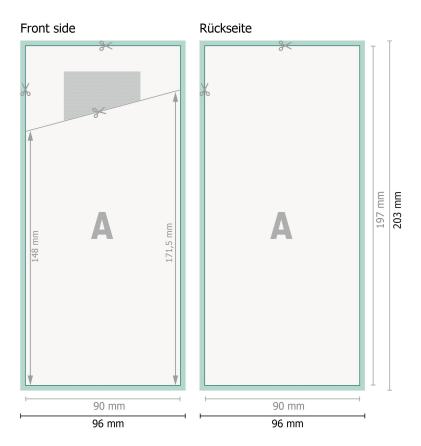

# Paper cutlery pouches with cellulose napkin, 9,0 x 19,7 cm

## 9.0 x 19.7 cm

Dataformat (incl. 3 mm bleed): 9,6 x 20,3 cm

bleed: 3 mm

**Trimmed size:** 9 x 19,7 cm

Safety margin: 4 mm Maintaining space between the text/information and the edge of the trimmed format prevents undesirable cuts.

### **Explanation of symbols**

|          | Bleed                                      |
|----------|--------------------------------------------|
| A        | Reading direction                          |
| $\vdash$ | Trimmed size                               |
| ш        | Data format                                |
| ≽        | We will cut/perforate your<br>product here |