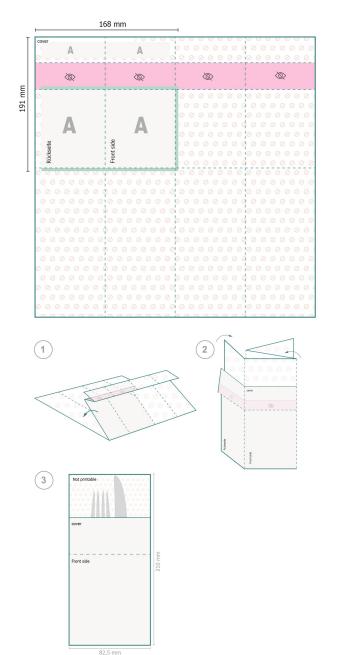

# Cutlery pouches (airlaid), 8,25 x 21 cm

## 8,25 x 21 cm

Data format: 16,8 x 19,1 cm

bleed: 3 mm

Safety margin:

4 mm Maintaining space between the text/information and the edge of the trimmed format prevents undesirable cuts.

#### Please note:

Allow for trim allowance and safety margin according to instructions.

Arrange background graphics, images or graphics up to the edge of the data format. Tolerances may occur during production due to cutting, punching and folding processes. Printing data: Instructions and templates can be found under the menu item *Printing data* at www.onlineprinters.com