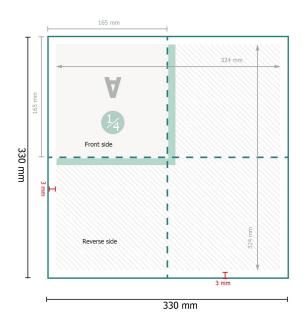

# Napkins (airlaid), 16,5 x 16,5 cm

### Data format:

33 x 33 cm

# Trimmed size (closed):

16,5 x 16,5 cm

### Safety margin:

4 mm

Maintaining space between the text/information and the edge of the trimmed format prevents undesirable cuts.

# **Explanation of symbols**

Bleed

Reading direction

Trimmed size

H Data format

Not printable

Creasing/Folding

Allow for trim allowance and safety margin according to instructions.

Arrange background graphics, images or graphics up to the edge of the data format.

Tolerances may occur during production due to cutting, punching and folding processes.

Printing data: Instructions and templates can be found under the menu item *Printing data* at www.onlineprinters.com