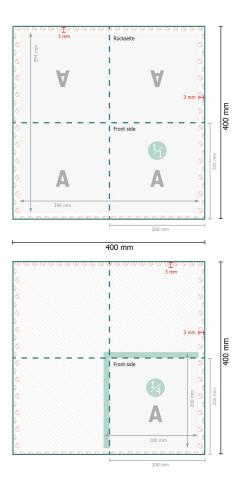

### Napkins (airlaid), 20 x 20 cm

20 x 20 cm

Data format: 40 x 40 cm

Trimmed size (closed): 20 x 20 cm

Safety margin:

4 mm Maintaining space between the text/information and the edge of the trimmed format prevents undesirable cuts.

#### **Explanation of symbols**

- H Trimmed size
- → Data format
- --- Creasing/Folding
- Not printable

#### Please note:

Allow for trim allowance and safety margin according to instructions.

Arrange background graphics, images or graphics up to the edge of the data format. Tolerances may occur during production due to cutting, punching and folding processes. Printing data: Instructions and templates can be found under the menu item *Printing data* at **www.onlineprinters.com**