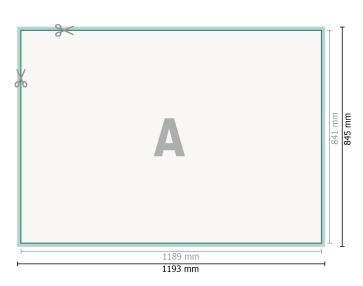

## Wall Planners, A0

A0

**WILINEPRINTERS** 

Dataformat (incl. 2 mm bleed): 119,3 x 84,5 cm

bleed: 2 mm

**Trimmed size:** 118,9 x 84,1 cm

Safety margin: 4 mm Maintaining space between the text/information and the edge of the trimmed format prevents undesirable cuts.

## **Explanation of symbols**

Bleed

- Reading direction
- Here Trimmed size
- → Data format
- We will cut/perforate your product here