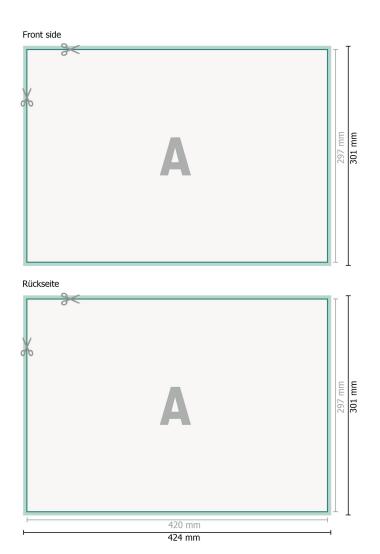

## Yearly Planners, A3

A3

Dataformat (incl. 2 mm bleed): 42,4 x 30,1 cm

bleed: 2 mm

Trimmed size: 42 x 29,7 cm

**Safety margin:** 4 mm Maintaining space between the text/information and the edge of the trimmed format prevents undesirable cuts.

### **Explanation of symbols**

Bleed

- Reading direction
- → Trimmed size
- ⊢ Data format

We will cut/perforate your product here