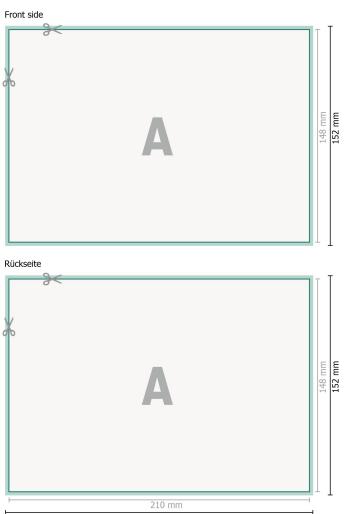

## Yearly Planners, A5

A5

214 mm

Dataformat (incl. 2 mm bleed): 21,4 x 15,2 cm

bleed: 2 mm

Trimmed size: 21 x 14,8 cm

**Safety margin:** 4 mm Maintaining space between the text/information and the edge of the trimmed format prevents undesirable cuts.

### **Explanation of symbols**

Bleed

- Reading direction
- ⊢ Trimmed size
- ⊢ Data format

We will cut/perforate your product here

#### Please note:

Allow for trim allowance and safety margin according to instructions.

Arrange background graphics, images or graphics up to the edge of the data format. Tolerances may occur during production due to cutting, punching and folding processes. Printing data: Instructions and templates can be found under the menu item *Printing data* at **www.onlineprinters.com**