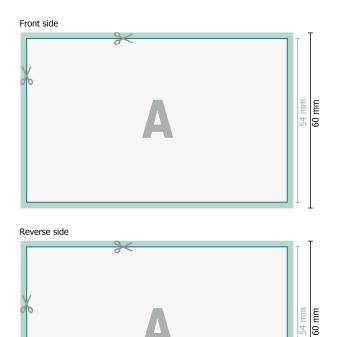

92 mm

Dataformat (incl. 3 mm bleed): 9,2 x 6 cm

bleed:

3 mm Trimmed size:

8,6 x 5,4 cm

Safety margin: 4 mm

Maintaining space between the text/information and the edge of the trimmed format prevents undesirable cuts.

## **Explanation of symbols**

Trimmed size -1-

Data format

We will cut/perforate your product here

## Please note:

Allow for trim allowance and safety margin according to instructions.

Arrange background graphics, images or graphics up to the edge of the data format.

40

Tolerances may occur during production due to cutting, punching and folding processes.