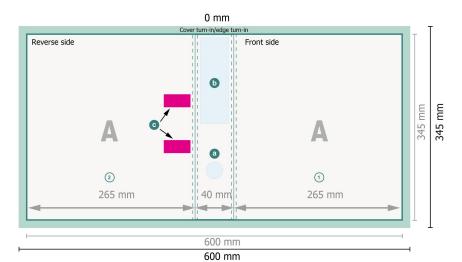

## 2 rings, 25 mm

a Hole

**b** Spine pocket

c Area for fastening the lever mechanism.

Data format:

60 x 34,5 cm

Trimmed size:

60 x 34,5 cm

Trimmed size (closed):

26,5 x 31,5 cm

bleed:

0 mm

Safety margin:

4 mm

Maintaining space between the text/information and the edge of the trimmed format prevents undesirable cuts.