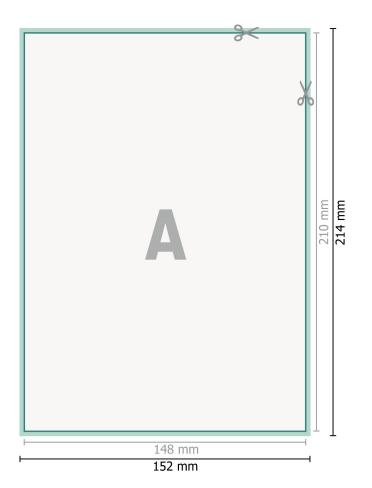

### Flyers & Leaflets, A5

Dataformat (incl. 2 mm bleed): 15,2 x 21,4 cm

bleed: 2 mm

Trimmed size: 14,8 x 21 cm

**Safety margin:** 4 mm Maintaining space between the text/information and the edge of the trimmed format prevents undesirable cuts.

### **Explanation of symbols**

Bleed

- Reading direction
- Here Trimmed size
- ⊢ Data format
  - We will cut/perforate your product here