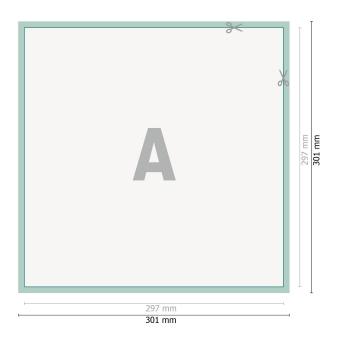

## Flyers & Leaflets, A3-Square

Dataformat (incl. 2 mm bleed): 30,1 x 30,1 cm

bleed: 2 mm

**Trimmed size:** 29,7 x 29,7 cm

**Safety margin:** 4 mm Maintaining space between the text/information and the edge of the trimmed format prevents undesirable cuts.

#### **Explanation of symbols**

Bleed

- A Reading direction
- Here Trimmed size
- ⊢ Data format
- We will cut/perforate your product here