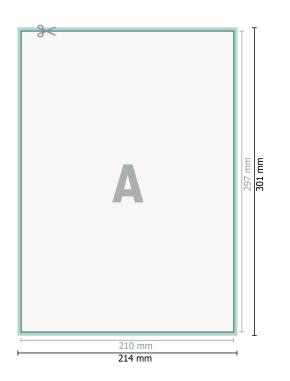

## Flyers & Leaflets eco/natural paper, A4

Dataformat (incl. 2 mm bleed): 21,4 x 30,1 cm

bleed: 2 mm

Trimmed size: 21 x 29,7 cm

**Safety margin:** 4 mm Maintaining space between the text/information and the edge of the trimmed format prevents undesirable cuts.

### **Explanation of symbols**

Bleed

- Reading direction
- → Trimmed size
- ⊢ Data format
  - We will cut/perforate your product here