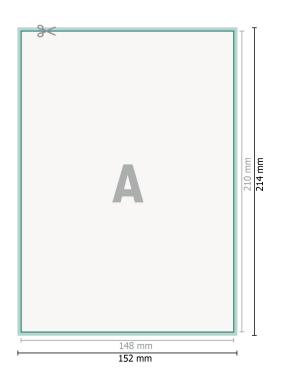

## Flyers & Leaflets eco/natural paper, A5

Dataformat (incl. 2 mm bleed): 15,2 x 21,4 cm

bleed: 2 mm

Trimmed size: 14,8 x 21 cm

**Safety margin:** 4 mm Maintaining space between the text/information and the edge of the trimmed format prevents undesirable cuts.

### **Explanation of symbols**

Bleed

- A Reading direction
- → Trimmed size
- ⊢ Data format
  - We will cut/perforate your product here