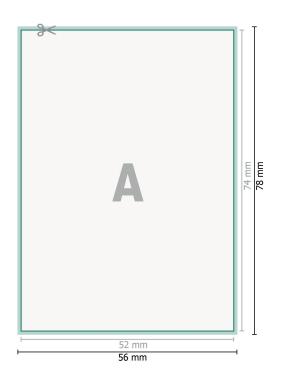

## Flyers & Leaflets eco/natural paper, A8

Dataformat (incl. 2 mm bleed): 5,6 x 7,8 cm

bleed: 2 mm

Trimmed size: 5,2 x 7,4 cm

**Safety margin:** 4 mm Maintaining space between the text/information and the edge of the trimmed format prevents undesirable cuts.