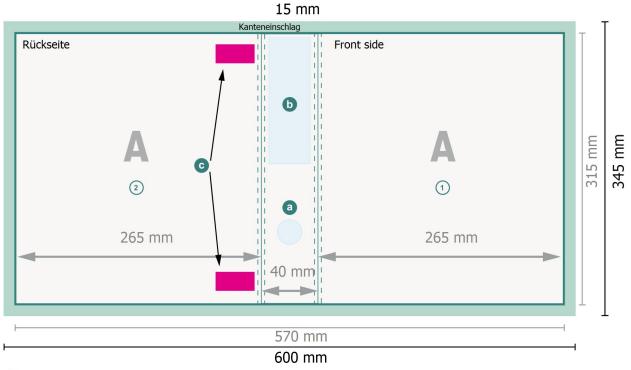

## Ring binders, A4, 2,5 cm capacity

up to A4

Data format:

60 x 34,5 cm

Trimmed size:

57 x 31,5 cm

Trimmed size (closed):

26,5 x 31,5 cm

bleed:

15 mm

Safety margin:

4 mm

Maintaining space between the text/information and the edge of the trimmed format prevents undesirable cuts.

### **Explanation of symbols**

Bleed

A Reading direction

⊢ Trimmed size

Data format

--- Creasing/Folding

a Griffloch

Rückentasche

Bereich zur Befestigung der Mechanik.