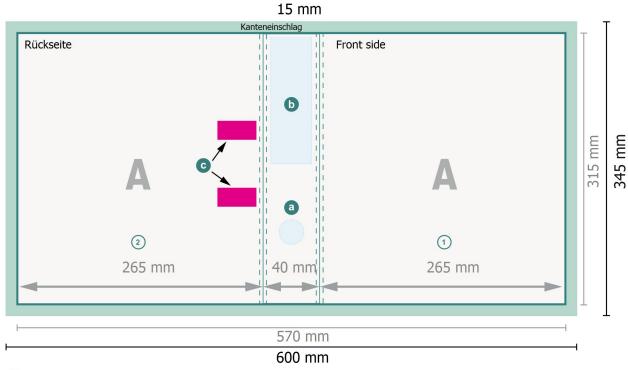

## Ring binders, A4, 2,5 cm capacity

up to A4

- a Griffloch
- B Rückentasche
- **©** Bereich zur Befestigung der Mechanik.

#### Data format:

60 x 34,5 cm

#### Trimmed size:

57 x 31,5 cm

#### Trimmed size (closed):

26,5 x 31,5 cm

#### bleed:

15 mm

#### Safety margin:

4 mm

Maintaining space between the text/information and the edge of the trimmed format prevents undesirable cuts.

### **Explanation of symbols**

Bleed

Reading direction

Trimmed size

Data format

Creasing/Folding