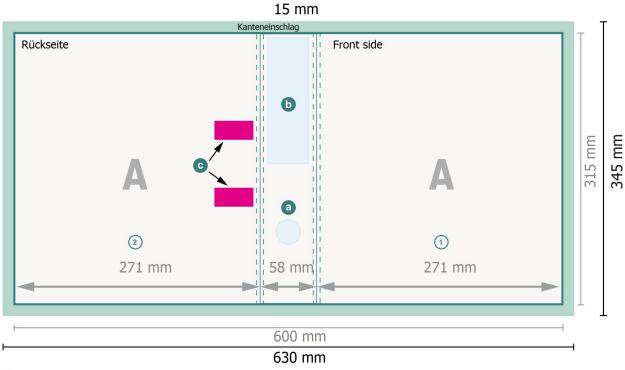

## Ring binders, A4, 4 cm capacity

up to A4

- a Griffloch
- B Rückentasche
- **©** Bereich zur Befestigung der Mechanik.

#### Data format:

63 x 34,5 cm

#### Trimmed size:

60 x 31,5 cm

#### Trimmed size (closed):

27,1 x 31,5 cm

#### bleed:

15 mm

#### Safety margin:

4 mm

Maintaining space between the text/information and the edge of the trimmed format prevents undesirable cuts.

### **Explanation of symbols**

Bleed

Reading direction

Trimmed size

Data format

Creasing/Folding