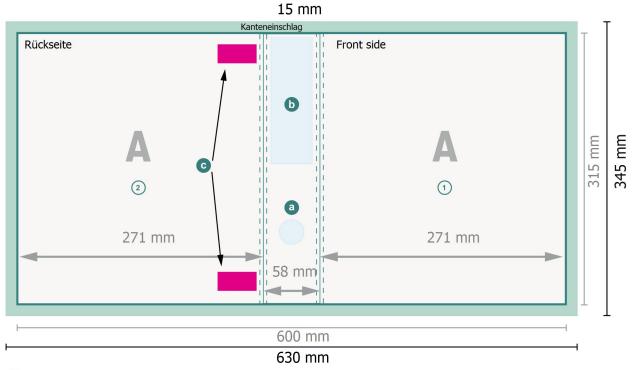

## Ring binders, A4, 4 cm capacity

up to A4

Data format:

63 x 34,5 cm

Trimmed size:

60 x 31,5 cm

Trimmed size (closed):

27,1 x 31,5 cm

bleed:

15 mm

Safety margin:

4 mm

Maintaining space between the text/information and the edge of the trimmed format prevents undesirable cuts.

### **Explanation of symbols**

P

Bleed

A

Reading direction

→ Trimmed size

— Data format

--- Creasing/Folding

a Griffloch

Rückentasche

Bereich zur Befestigung der Mechanik.