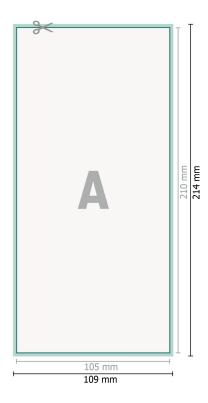

## Flyers & Leaflets eco/natural paper, DL

Dataformat (incl. 2 mm bleed): 10,9 x 21,4 cm

bleed: 2 mm

Trimmed size: 10,5 x 21 cm

**Safety margin:** 4 mm Maintaining space between the text/information and the edge of the trimmed format prevents undesirable cuts.

### **Explanation of symbols**

Bleed

- Reading direction
- ⊢ Trimmed size
- ⊢ Data format
  - We will cut/perforate your product here