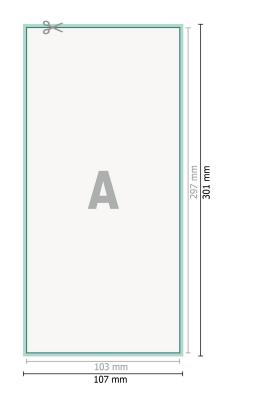

## Flyers & Leaflets eco/natural paper, A4 Half

Dataformat (incl. 2 mm bleed): 10,7 x 30,1 cm

bleed: 2 mm

**Trimmed size:** 10,3 x 29,7 cm

**Safety margin:** 4 mm Maintaining space between the text/information and the edge of the trimmed format prevents undesirable cuts.

#### **Explanation of symbols**

Bleed

- Reading direction
- ⊢ Trimmed size
- ⊢ Data format
  - We will cut/perforate your product here