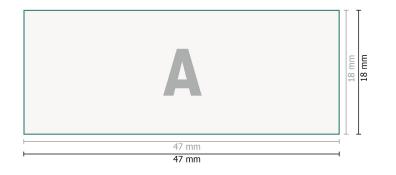

Data format: 4,7 x 1,8 cm

Safety margin:

1 mm Maintaining space between the text/information and the edge of the trimmed format prevents undesirable cuts.