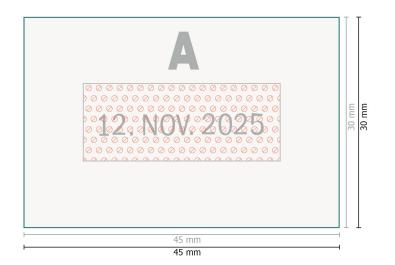

## Colop date stamp 2360 Green Line

Data format: 4,5 x 3 cm

Safety margin:

1 mm Maintaining space between the text/information and the edge of the trimmed format prevents undesirable cuts.

## Please note:

Allow for trim allowance and safety margin according to instructions. Arrange background graphics, images or graphics up to the edge of the data format. Tolerances may occur during production due to cutting, punching and folding processes.