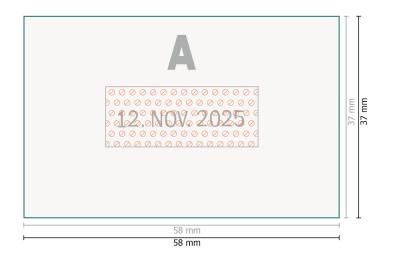

**Data format:** 5,8 x 3,7 cm

Safety margin:

1 mm Maintaining space between the text/information and the edge of the trimmed format prevents undesirable cuts.

## Please note:

Allow for trim allowance and safety margin according to instructions. Arrange background graphics, images or graphics up to the edge of the data format. Tolerances may occur during production due to cutting, punching and folding processes.