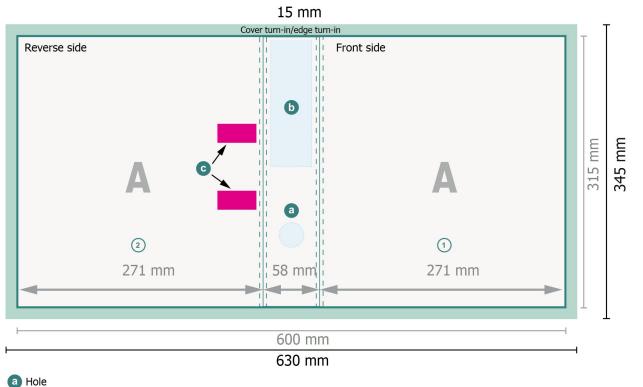

# 2 rings, 40 mm

b Spine pocket

C Area for fastening the lever mechanism.

### Data format:

63 x 34,5 cm

#### Trimmed size: 60 x 31,5 cm

Trimmed size (closed): 27,1 x 31,5 cm

**bleed:** 15 mm

### Safety margin:

4 mm

Maintaining space between the text/information and the edge of the trimmed format prevents undesirable cuts.