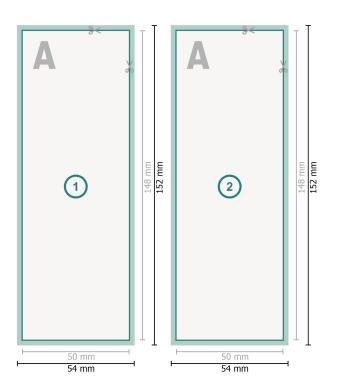

## Flyers & Leaflets, A6 Half

Dataformat (incl. 2 mm bleed): 5,4 x 15,2 cm

bleed: 2 mm

Trimmed size: 5 x 14,8 cm

**Safety margin:** 4 mm Maintaining space between the text/information and the edge of the trimmed format prevents undesirable cuts.

#### **Explanation of symbols**

Bleed

- A Reading direction
- ⊢ Trimmed size
- → Data format
- We will cut/perforate your product here

#### Please note:

Allow for trim allowance and safety margin according to instructions.

Arrange background graphics, images or graphics up to the edge of the data format. Tolerances may occur during production due to cutting, punching and folding processes. Printing data: Instructions and templates can be found under the menu item *Printing data* at **www.onlineprinters.com**