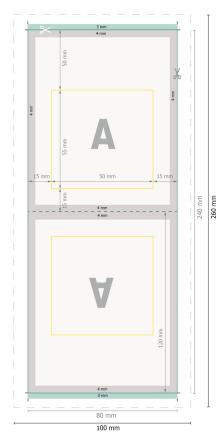

### **Product dimensions:**

8 x 12 cm

## Data format:

10 x 26 cm

#### Trimmed size:

8 x 24 cm

#### bleed:

3 mm

#### Safety margin:

4 mm

Maintaining space between the text/information and the edge of the trimmed format prevents undesirable cuts.

# **Explanation of symbols**

Bleed

Reading direction

Trimmed size

Data format

We will cut/perforate your product here

--- Creasing/Folding

#### Please note:

Allow for trim allowance and safety margin according to instructions.

Arrange background graphics, images or graphics up to the edge of the data format.

Tolerances may occur during production due to cutting, punching and folding processes.