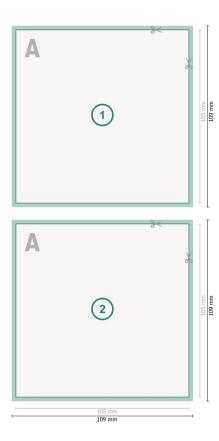

### Flyers & Leaflets, A6-Square

Dataformat (incl. 2 mm bleed): 10,9 x 10,9 cm

bleed: 2 mm

**Trimmed size:** 10,5 x 10,5 cm

**Safety margin:** 4 mm Maintaining space between the text/information and the edge of the trimmed format prevents undesirable cuts.

#### **Explanation of symbols**

Bleed

- Reading direction
- ⊢ Trimmed size
- ⊢ Data format
  - We will cut/perforate your product here