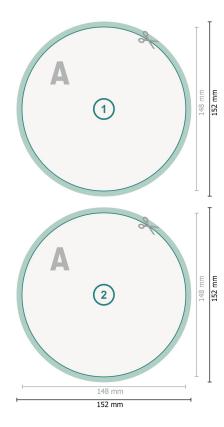

## Flyers & Leaflets, round, 14.8 cm diameter

Dataformat (incl. 2 mm bleed): 15,2 x 15,2 cm

bleed: 2 mm

**Trimmed size:** 14,8 x 14,8 cm

**Safety margin:** 4 mm Maintaining space between the text/information and the edge of the trimmed format prevents undesirable cuts.

### **Explanation of symbols**

Bleed

- Reading direction
- ⊢ Trimmed size
- ⊢ Data format
  - We will cut/perforate your product here