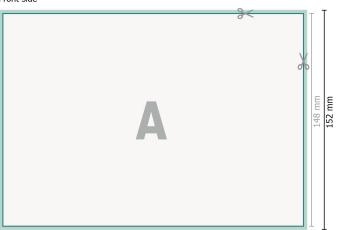

## Dataformat (incl. 2 mm bleed):

21,4 x 15,2 cm

bleed: 2 mm

Trimmed size:

21 x 14,8 cm

Safety margin: 4 mm

Maintaining space between the text/information and the edge of the trimmed format prevents undesirable cuts.

## Please note:

Allow for trim allowance and safety margin according to instructions. Arrange background graphics, images or graphics up to the edge of the data format. Tolerances may occur during production due to cutting, punching and folding processes.