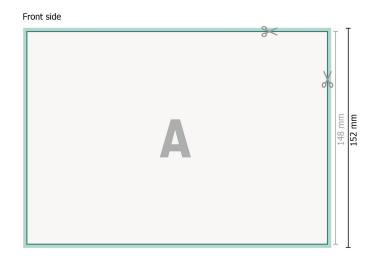

## Dataformat (incl. 2 mm bleed):

21,4 x 15,2 cm

bleed:

2 mm

Trimmed size:

21 x 14,8 cm

Safety margin:

4 mm

Maintaining space between the text/information and the edge of the trimmed format prevents undesirable cuts.