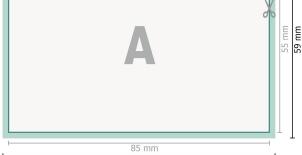

## Wedding cards landscape, 8.5 x 5.5 cm

2 pages, 300 gsm art print paper

Front side

89 mm

**Dataformat (incl. 2 mm bleed):** 8,9 x 5,9 cm

bleed: 2 mm

Trimmed size: 8,5 x 5,5 cm

Safety margin: 4 mm Maintaining space between the text/information and the edge of the trimmed format prevents undesirable cuts.

### **Explanation of symbols**

Bleed

- Reading direction
- → Trimmed size
- ⊢ Data format

 We will cut/perforate your product here