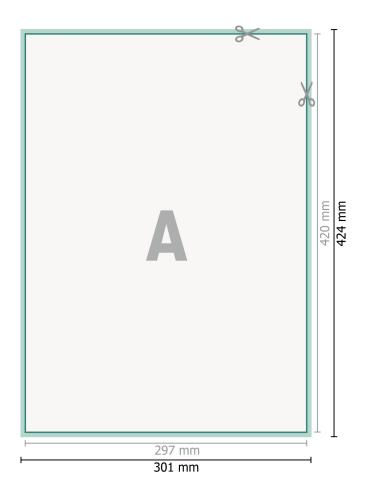

## Plots digital print, A3

Dataformat (incl. 2 mm bleed):

30,1 x 42,4 cm

bleed: 2 mm

Trimmed size: 29,7 x 42 cm

Safety margin:

4 mm Maintaining space between the text/information and the edge of the trimmed format prevents undesirable cuts.

## Explanation of symbols

H Trimmed size

— Data format

We will cut/perforate your product here

## Please note:

Allow for trim allowance and safety margin according to instructions.

Arrange background graphics, images or graphics up to the edge of the data format. Tolerances may occur during production due to cutting, punching and folding processes.