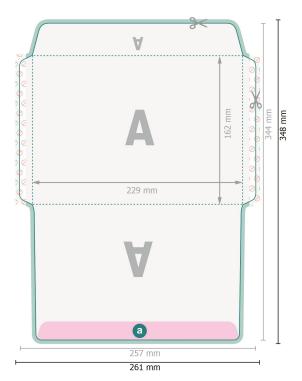

## Envelopes, C5

without window, 90 gsm offset paper

Limited visibility area

Please remove the die line fom the download template before generating your printfiles. Please provide a second file (view file) to specify the position of the die line.

Dataformat (incl. 2 mm bleed): 26,1 x 34,8 cm

**Trimmed size:** 25,7 x 34,4 cm

Trimmed size (closed): 22,9 x 16,2 cm

Printable area:

24,3 x 34,4 cm bleed:

2 mm

Safety margin: 10 mm

Maintaining space between the text/information and the edge of the trimmed format prevents undesirable cuts.

### **Explanation of symbols**

|             | Bleed                                      |
|-------------|--------------------------------------------|
| Α           | Reading direction                          |
| <b>⊢−−−</b> | Trimmed size                               |
| щ           | Data format                                |
| *           | We will cut/perforate your<br>product here |

- --- Creasing/Folding
- Not printable