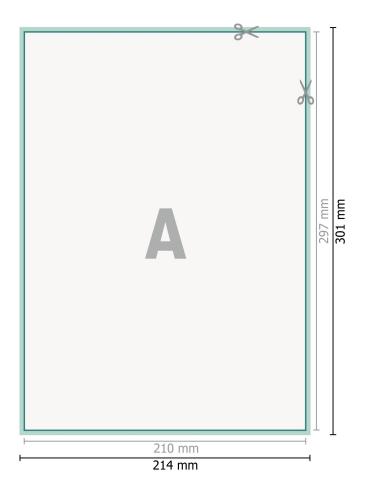

## Dataformat (incl. 2 mm bleed):

21,4 x 30,1 cm

bleed: 2 mm

Trimmed size: 21 x 29,7 cm

Safety margin:

4 mm

Maintaining space between the text/information and the edge of the trimmed format prevents undesirable cuts.

## Explanation of symbols

H Trimmed size

— Data format

We will cut/perforate your product here