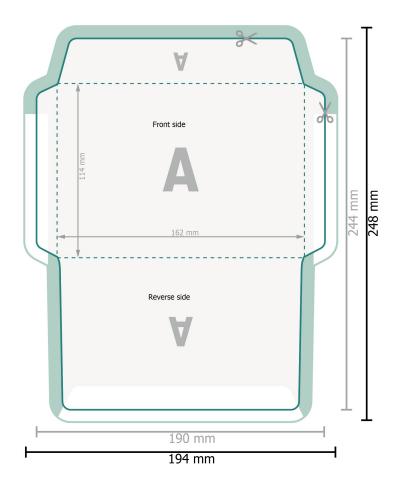

### Envelopes, C6

Please remove the die line fom the download template before generating your printfiles. Please provide a second file (view file) to specify the position of the die line.

Dataformat (incl. 2 mm bleed): 19,4 x 24,8 cm

Trimmed size: 19 x 24,4 cm

Trimmed size (closed): 16,2 x 11,4 cm

Printable area: 19 x 24,4 cm

bleed: 2 mm

Safety margin: 10 mm

Maintaining space between the text/information and the edge of the trimmed format prevents undesirable cuts.

#### **Explanation of symbols**

|              | Bleed                                      |
|--------------|--------------------------------------------|
| Α            | Reading direction                          |
| <b>⊢</b> −−1 | Trimmed size                               |
| щ            | Data format                                |
| ×            | We will cut/perforate your<br>product here |
|              | Creasing/Folding                           |