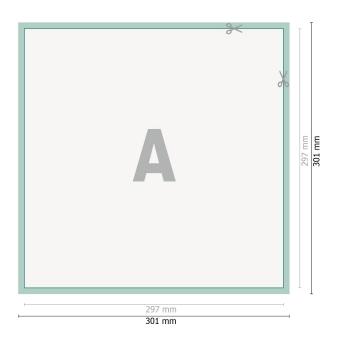

## Stickers, A3-Square

Dataformat (incl. 2 mm bleed): 30,1 x 30,1 cm

bleed: 2 mm

**Trimmed size:** 29,7 x 29,7 cm

**Safety margin:** 4 mm Maintaining space between the text/information and the edge of the trimmed format prevents undesirable cuts.

### **Explanation of symbols**

Bleed

- Reading direction
- Here Trimmed size
- ⊢ Data format
- We will cut/perforate your product here