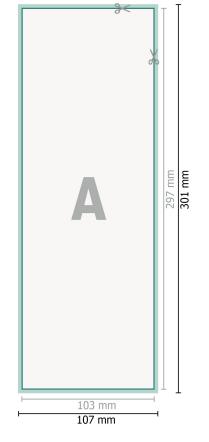

## Stickers, A4 Half

Dataformat (incl. 2 mm bleed): 10,7 x 30,1 cm

bleed: 2 mm

**Trimmed size:** 10,3 x 29,7 cm

**Safety margin:** 4 mm Maintaining space between the text/information and the edge of the trimmed format prevents undesirable cuts.

#### **Explanation of symbols**

Bleed

- Reading direction
- → Trimmed size
- ⊢ Data format

We will cut/perforate your product here