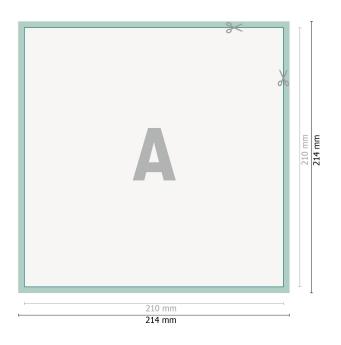

## Stickers, A4-Square

Dataformat (incl. 2 mm bleed): 21,4 x 21,4 cm

bleed: 2 mm

Trimmed size: 21 x 21 cm

**Safety margin:** 4 mm Maintaining space between the text/information and the edge of the trimmed format prevents undesirable cuts.

### **Explanation of symbols**

Bleed

- A Reading direction
- Here Trimmed size
- ⊢ Data format
- We will cut/perforate your product here