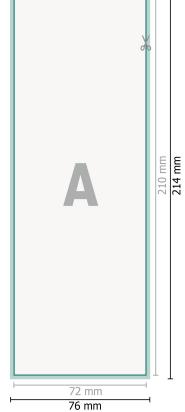

## Stickers, A5 Half

Dataformat (incl. 2 mm bleed): 7,6 x 21,4 cm

bleed: 2 mm

Trimmed size: 7,2 x 21 cm

Safety margin: 4 mm Maintaining space between the text/information and the edge of the trimmed format prevents undesirable cuts.

### **Explanation of symbols**

Bleed

- **Reading direction**
- Trimmed size -1
- Data format -

We will cut/perforate your 3 product here