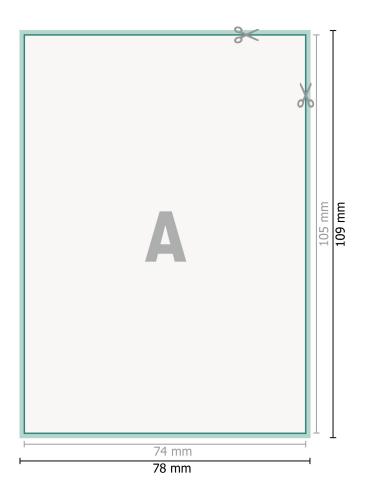

## Stickers, A7

Dataformat (incl. 2 mm bleed): 7,8 x 10,9 cm

bleed: 2 mm

**Trimmed size:** 7,4 x 10,5 cm

**Safety margin:** 4 mm Maintaining space between the text/information and the edge of the trimmed format prevents undesirable cuts.