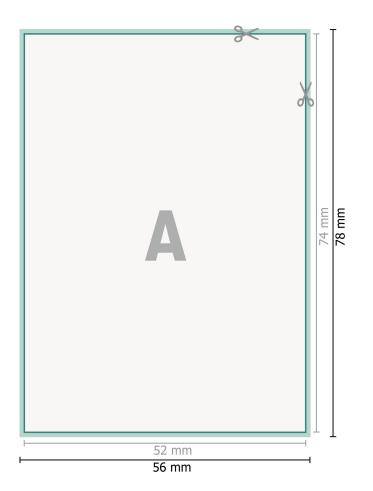

## Stickers, A8

Dataformat (incl. 2 mm bleed): 5,6 x 7,8 cm

bleed: 2 mm

Trimmed size: 5,2 x 7,4 cm

**Safety margin:** 4 mm Maintaining space between the text/information and the edge of the trimmed format prevents undesirable cuts.

### **Explanation of symbols**

Bleed

- A Reading direction
- Here Trimmed size
- ⊢ Data format

 We will cut/perforate your product here