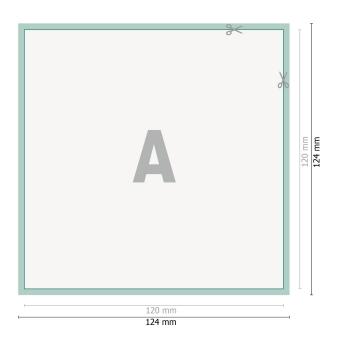

## Stickers, CD-Format

Dataformat (incl. 2 mm bleed): 12,4 x 12,4 cm

bleed: 2 mm

Trimmed size: 12 x 12 cm

**Safety margin:** 4 mm Maintaining space between the text/information and the edge of the trimmed format prevents undesirable cuts.

### **Explanation of symbols**

Bleed

- Reading direction
- Here Trimmed size
- ⊢ Data format
- We will cut/perforate your product here