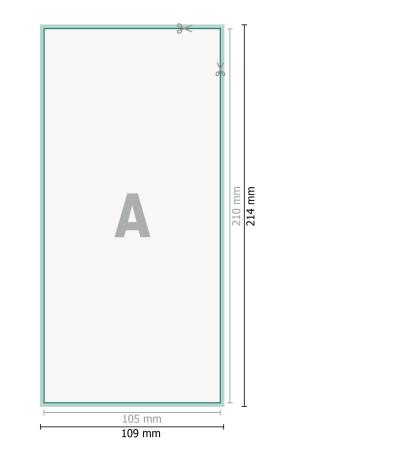

### Stickers, DL

Dataformat (incl. 2 mm bleed): 10,9 x 21,4 cm

bleed: 2 mm

Trimmed size: 10,5 x 21 cm

**Safety margin:** 4 mm Maintaining space between the text/information and the edge of the trimmed format prevents undesirable cuts.

### **Explanation of symbols**

Bleed

- Reading direction
- ⊢ Trimmed size
- ⊢ Data format

We will cut/perforate your product here