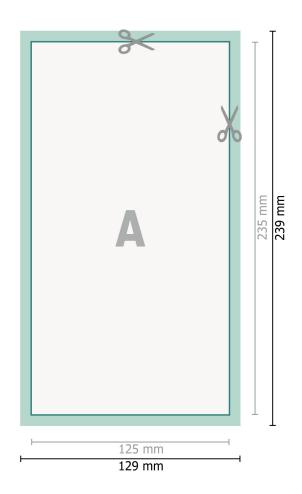

## Stickers, Maxi-Format

Dataformat (incl. 2 mm bleed): 12,9 x 23,9 cm

bleed: 2 mm

**Trimmed size:** 12,5 x 23,5 cm

**Safety margin:** 4 mm Maintaining space between the text/information and the edge of the trimmed format prevents undesirable cuts.

### **Explanation of symbols**

Bleed

- A Reading direction
- → Trimmed size
- ⊢ Data format
  - We will cut/perforate your product here