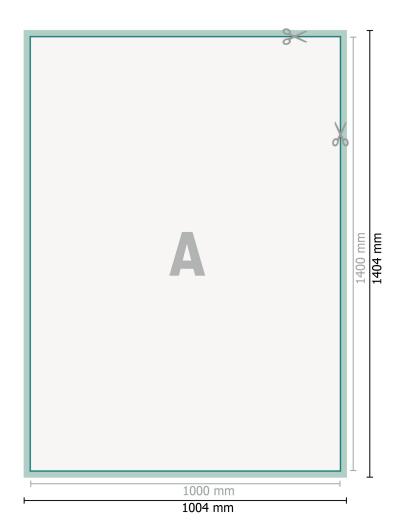

Dataformat (incl. 2 mm bleed):

100,4 x 140,4 cm

bleed:

2 mm

Trimmed size:

100 x 140 cm

Safety margin:

4 mm

Maintaining space between the text/information and the edge of the trimmed format prevents undesirable cuts.

## **Explanation of symbols**

Bleed

A

Reading direction

 $\vdash \vdash$ 

Trimmed size

Data format

We will cut/perforate your product here

## Please note:

Allow for trim allowance and safety margin according to instructions.

Arrange background graphics, images or graphics up to the edge of the data format.

Tolerances may occur during production due to cutting, punching and folding processes.