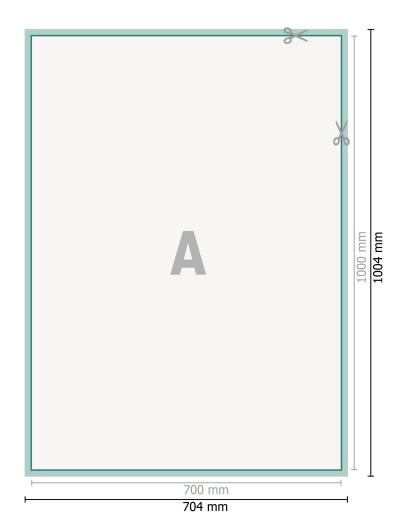

## Dataformat (incl. 2 mm bleed):

70,4 x 100,4 cm

bleed:

2 mm

Trimmed size:

70 x 100 cm

Safety margin:

4 mm

Maintaining space between the text/information and the edge of the trimmed format prevents undesirable cuts.

## Please note:

Allow for trim allowance and safety margin according to instructions.

Arrange background graphics, images or graphics up to the edge of the data format.

Tolerances may occur during production due to cutting, punching and folding processes.