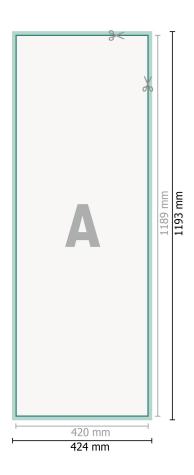

Dataformat (incl. 2 mm bleed):

42,4 x 119,3 cm

bleed:

2 mm

Trimmed size:

42 x 118,9 cm

Safety margin:

4 mm

Maintaining space between the text/information and the edge of the trimmed format prevents undesirable cuts.

## **Explanation of symbols**

Bleed

Reading direction

Trimmed size

H Data format

We will cut/perforate your product here

## Please note:

Allow for trim allowance and safety margin according to instructions.

Arrange background graphics, images or graphics up to the edge of the data format.

Tolerances may occur during production due to cutting, punching and folding processes.