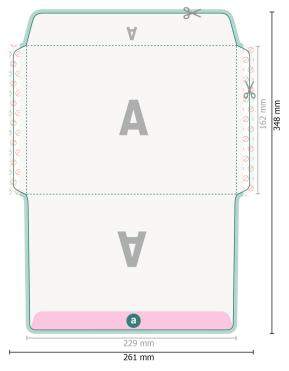

## Envelopes, C5

no window

a Bedingt sichtbarer Bereich

Dataformat (incl. 2 mm bleed): 26,1 x 34,8 cm

**Trimmed size:** 22,9 x 16,2 cm

bleed: 2 mm

Safety margin: 4 mm Maintaining space between the text/information and the edge of the trimmed format prevents undesirable cuts.

### **Explanation of symbols**

Bleed

- Reading direction
- ⊢ Trimmed size
- ⊢ Data format
  - We will cut/perforate your product here
  - --- Creasing/Folding
  - Not printable